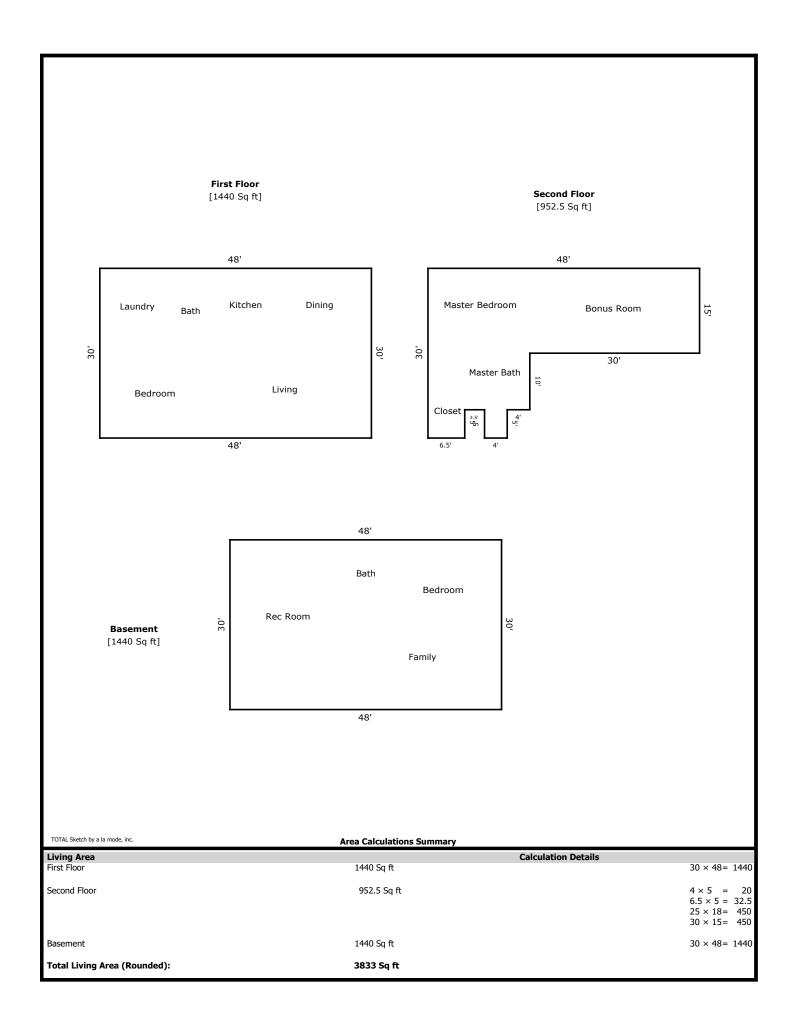

15275 Fork Creek- 3832 sq ft

1st Level- 1440 sq ft

Living 23 x 14 Dining 15 x 11 Kitchen 15 x 11 Bath 12 x 10 Laundry 10 x 7 Bed 17 x 14

2nd Level- 952 sq ft

Master Bath 14 x 11 Master Bed 20 x 14 Bonus 26 x 14

Basement- 1440 sq ft

Rec 29 x 17 Bath 10 x 8 Bed 15 x 13 Family 24 x 14

| Signature                  |          | Signature             |       |
|----------------------------|----------|-----------------------|-------|
| Name Jeremy Skalet         |          | Name                  |       |
| Date Signed                |          | Date Signed           |       |
| State Certification # 3215 | State TN | State Certification # | State |
| Or State License #         | State    | Or State License #    | State |

### **Building Sketch**

| Borrower         | The Holli McCray Group |               |          |                |
|------------------|------------------------|---------------|----------|----------------|
| Property Address | 15275 Fork Creek Rd    |               |          |                |
| City             | Philadelphia           | County Loudon | State TN | Zip Code 37932 |
| Lender/Client    | The Holli McCray Group |               |          |                |