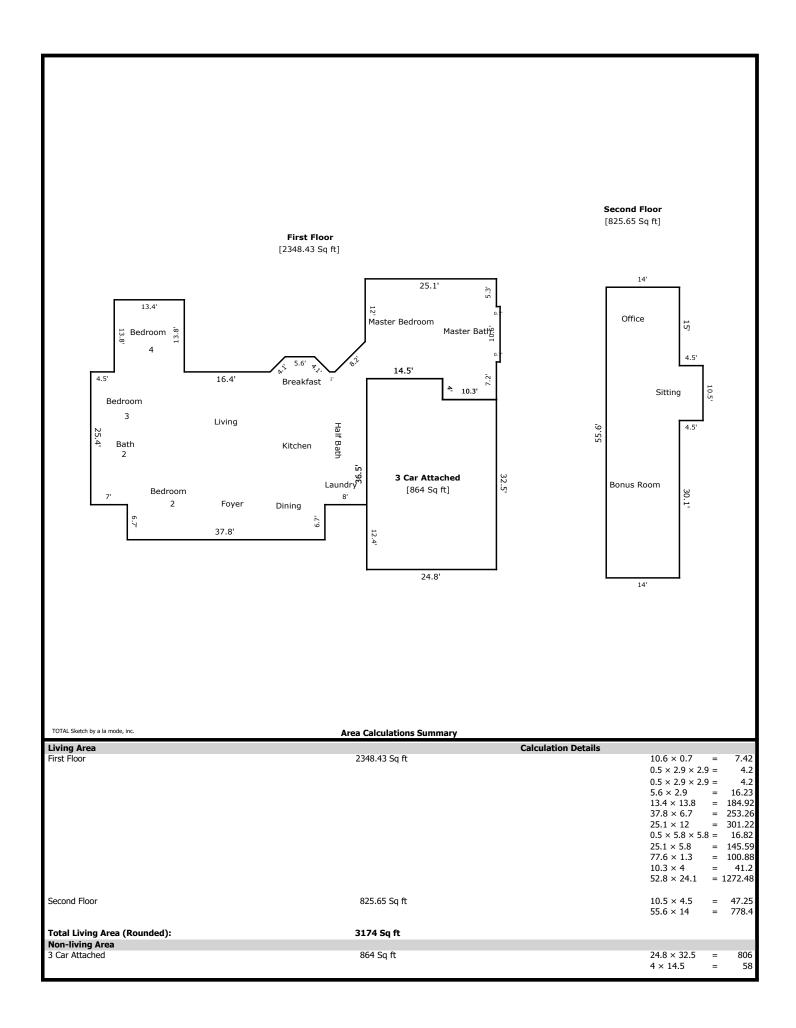

#### 1516 Dogwood Hills- 3174 sq ft

1st Level- 2348 sq ft

Dining 14 x 11
Living 19 x 16
Kitchen/Breakfast 22 x 11
Master Bed 33 x 17
Master Bath 14 x 9
Half Bath 7 x 3
Laundry 8 x 8
Bed 2 15 x 12
Bath 2 13 x 5
Bed 3 13 x 11
Bed 4 12 x 11

2nd Level- 826 sq ft

Office 14 x 13 Bonus 32 x 14 Sitting 10 x 9

| Signature                  |          | Signature             |       |
|----------------------------|----------|-----------------------|-------|
| Name Jeremy Skalet         |          | Name                  |       |
| Date Signed                |          | Date Signed           |       |
| State Certification # 3215 | State TN | State Certification # | State |
| Or State License #         | State    | Or State License #    | State |

#### **Building Sketch**

| Borrower         | The Holli McCray Group |               |          |                |
|------------------|------------------------|---------------|----------|----------------|
| Property Address | 1516 Dogwood Hills Ln  |               |          |                |
| City             | Maryville              | County Blount | State TN | Zip Code 37932 |
| Lender/Client    | The Holli McCray Group |               |          |                |