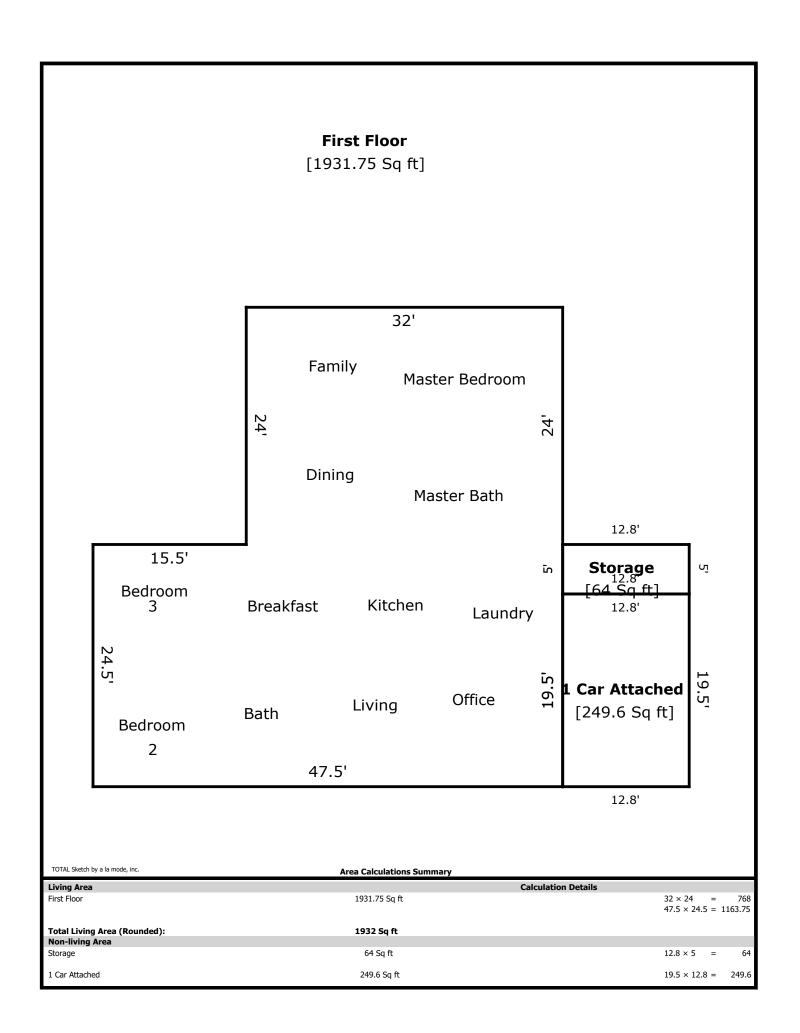

1004 Bardill- 1932 sq ft

Living 18 x 13 Breakfast 10 x 10 Dining/Family 23 x 16 Kitchen 12 x 10 Master Bed 15 x 14 Master Bath 15 x 9 Office 12 x 11 Bath 9 x 6 Bed 2 9 x 9 Bed 3 11 x 10 Laundry 11 x 11

## **Building Sketch**

| Borrower         | The Holli McCray Group |       |        |       |    |          |       |  |
|------------------|------------------------|-------|--------|-------|----|----------|-------|--|
| Property Address | 1004 Bardill           |       |        |       |    |          |       |  |
| City             | Knoxville              | Count | y Knox | State | TN | Zip Code | 37932 |  |
| Lender/Client    | The Holli McCray Group |       |        |       |    |          |       |  |