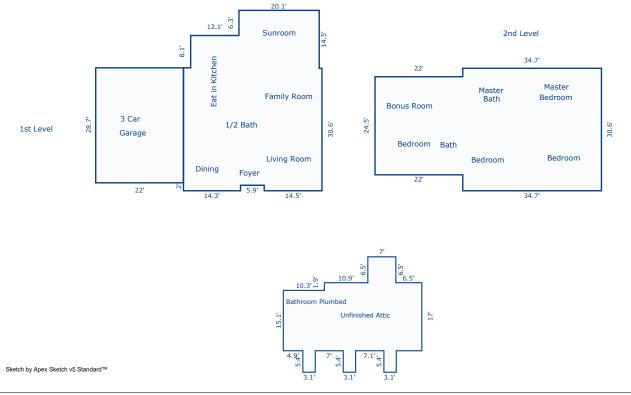

### **Building Sketch**

| Borrower         | N/A                 |             |          |                |  |
|------------------|---------------------|-------------|----------|----------------|--|
| Property Address | 2001 Willow View Ln |             |          |                |  |
| City             | Knoxville           | County Knox | State TN | Zip Code 37922 |  |
| Lender/Client    | Scott Groth         |             |          |                |  |

Comments:

| AREA CALCULATIONS SUMMARY |                |           |            |              | LIVING AREA BREAKDOWN |            |  |  |
|---------------------------|----------------|-----------|------------|--------------|-----------------------|------------|--|--|
| Code                      | Description    | Net Size  | Net Totals |              | Breakdown             | Subtotals  |  |  |
| LA1                       | First Floor    | 1444.41   | 1444.41    | First Floor  |                       |            |  |  |
| JLA2                      | Second Floor   | 1600.82   | 1600.82    | 0.           | 1 x 34.0              |            |  |  |
| SAR                       | Garage         | 631.40    | 631.40     | 1.           | 4 x 14.3              |            |  |  |
| OTH                       | Storage        | 666.05    | 666.05     | 1.           | 4 x 14.5              |            |  |  |
|                           |                |           |            | 29.          | 2 x 34.7              | 1013.2     |  |  |
|                           |                |           |            | 6.           | 3 x 20.1              | 126.6      |  |  |
|                           |                |           |            | 8.           | 1 x 32.2              | 260.8      |  |  |
|                           |                |           |            | Second Floor | r                     |            |  |  |
|                           |                |           |            | 34.          | 7 x 4.0               | 138.8      |  |  |
|                           |                |           |            | 2.           | 1 x 34.7              | 72.8       |  |  |
|                           |                |           |            | 24.          | 5 x 56.7              | 1389.1     |  |  |
|                           |                |           |            |              |                       |            |  |  |
|                           |                |           |            |              |                       |            |  |  |
|                           |                |           |            |              |                       |            |  |  |
|                           |                |           |            |              |                       |            |  |  |
|                           |                |           |            |              |                       |            |  |  |
|                           |                |           |            |              |                       |            |  |  |
| Not                       | t LIVABLE Area | (rounded) | 3045       | 9 Items      | (rou                  | unded) 304 |  |  |

## Measurements for 2001 Willow View Ln

| 1444                 |
|----------------------|
| 1601                 |
| 3045                 |
| 666 Unfinished space |
|                      |

The above measurements are completed according to appraisal industry standards.

#### **Interior Room Measurements**

1st Floor

| 13 x 11.5   |
|-------------|
| 12.5 x 11.5 |
| 13.5 x 20   |
| 19.5 x 14   |
| 20 x 13.5   |
| 5 x 5       |
|             |

2nd Floor

| Bedroom                 | 13 x 12             |
|-------------------------|---------------------|
| Bedroom                 | 14 x 11.5           |
| Bedroom (next to bonus) | 14 x 15             |
| Bonus                   | 15 x 10.5           |
| Bathroom                | 5.5 x 7.5           |
| Master Bedroom          | 16 x 13.5           |
| Master Bath             | 17 x 11 x irregular |
|                         |                     |

The room measurements are interior wall to interior wall and rounded to the nearest 0.5 foot.