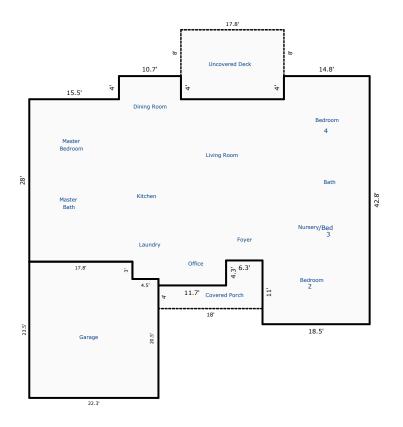

## **Building Sketch**

| Borrower         | The Holli McCray Group   |               |          |                |  |
|------------------|--------------------------|---------------|----------|----------------|--|
| Property Address | § 513 Carpenters View Dr |               |          |                |  |
| City             | Maryville                | County Blount | State TN | Zip Code 37801 |  |
| Lender/Client    | The Holli McCray Group   |               |          |                |  |

Sketch by Apex Sketch v5 Standard™

Comments:

| Code               | AREA CALCULATIONS Description      | S SUMMARY<br>Net Size       | Net Totals        |
|--------------------|------------------------------------|-----------------------------|-------------------|
| GLA1<br>GAR<br>P/P | First Floor<br>Garage<br>Wood Deck | 2008.41<br>510.55<br>213.60 | 2008.41<br>510.55 |
| E/E                | Covered Porch                      | 99.09                       | 312.69            |
|                    |                                    |                             |                   |
|                    |                                    |                             |                   |
|                    |                                    |                             |                   |
|                    |                                    |                             |                   |
|                    |                                    |                             |                   |
|                    |                                    |                             |                   |
|                    |                                    |                             |                   |
|                    |                                    |                             |                   |
|                    | I II (AB) = A                      | , L D                       | 0000              |
| Net                | LIVABLE Area                       | (rounded)                   | 2008              |

| LIVING AREA BREAKDOWN |                            |                                                               |  |
|-----------------------|----------------------------|---------------------------------------------------------------|--|
| Bre                   | eakdown                    | Subtotals                                                     |  |
|                       | x 18.5<br>x 58.8<br>x 11.7 | 6.80<br>42.80<br>59.20<br>203.50<br>1634.64<br>12.87<br>48.60 |  |
| 7 Items               | (round                     | ed) 2008                                                      |  |