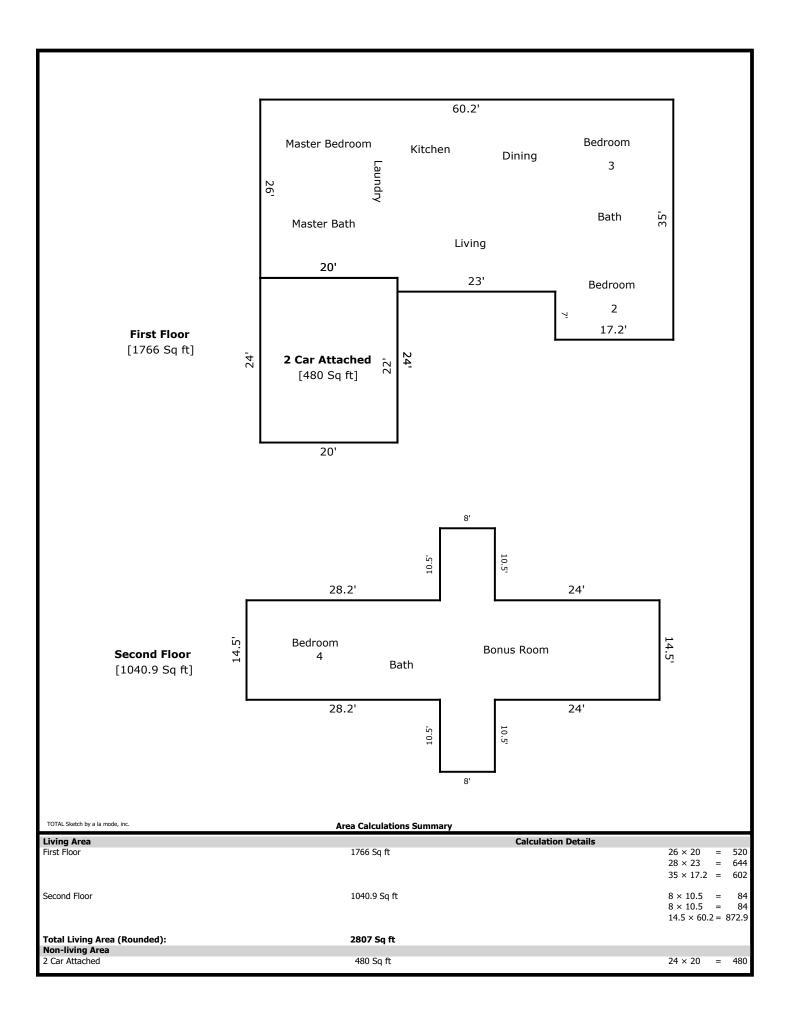

## **Building Sketch**

| Borrower         | The Holli McCray Group |        |          |                |  |
|------------------|------------------------|--------|----------|----------------|--|
| Property Address | 445 River Stone Dr     |        |          |                |  |
| City             | Blaine                 | County | State TN | Zip Code 37932 |  |
| Lender/Client    | The Holli McCray Group |        |          |                |  |

445 River Stone- 2807 sq ft

1st Level- 1766 sq ft

Bed 2 14 x 14 Bath 12 x 6 Bed 3 14 x 14 Living 19 x 14 Dining 13 x 11 Kitchen 13 x 12 Master Bed 19 x 13 Master Bath 15 x 12

2nd Level- 1041 sq ft

Bonus 35 x 14 Bath 6 x 8 Bed 4 13 x 14