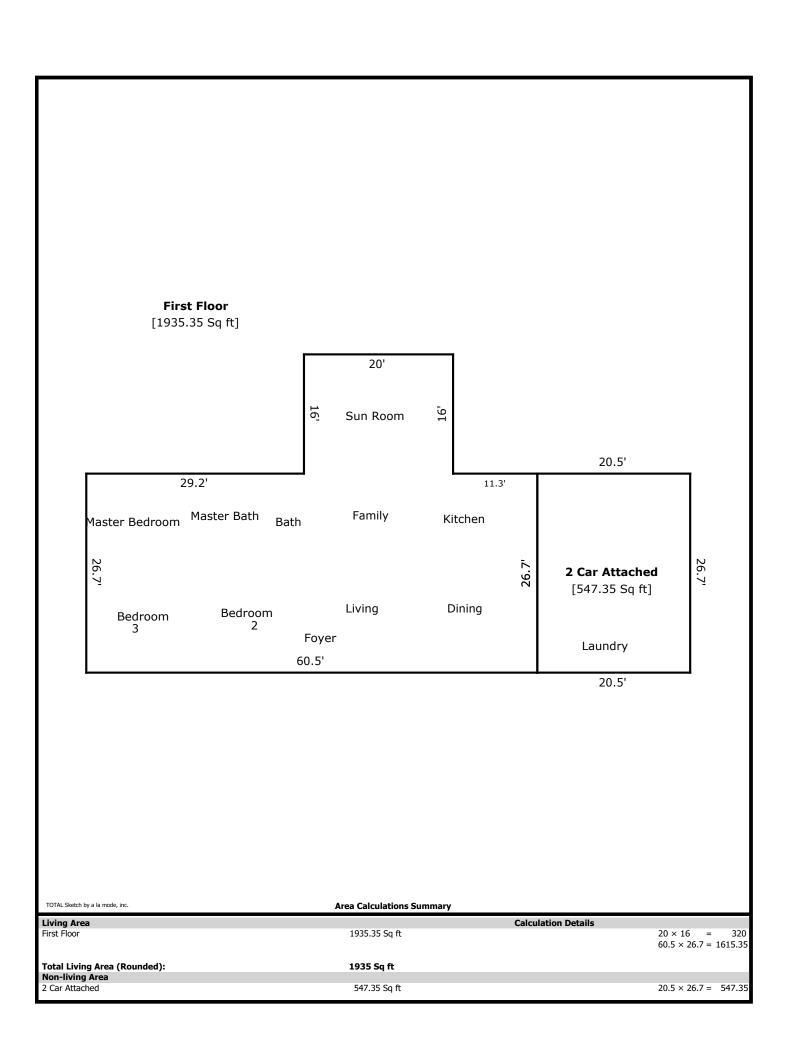

9504 Gulf Park- 1935 sq ft

Kitchen 13 x 12 Dining 13 x 9 Living 16 x 13 Family 19 x 12 Bath 12 x 6 Bed 2 10 x 10 Bed 3 13 x 9 Master Bed 14 x 12 Master Bath 8 x 5 Sun Room 19 x 15

| Signature                         |                 | Signature             |       |
|-----------------------------------|-----------------|-----------------------|-------|
| Name Jeremy Skalet                |                 | Name                  |       |
| Date Signed                       |                 | Date Signed           |       |
| State Certification # <u>3215</u> | State <u>TN</u> | State Certification # | State |
| Or State License #                | State           | Or State License #    | State |

## **Building Sketch**

| Borrower         | Jason Brown            |             |          |                |  |
|------------------|------------------------|-------------|----------|----------------|--|
| Property Address | 9504 Gulf Park         |             |          |                |  |
| City             | Knoxville              | County Knox | State TN | Zip Code 37932 |  |
| Lender/Client    | The Holli McCray Group |             |          |                |  |