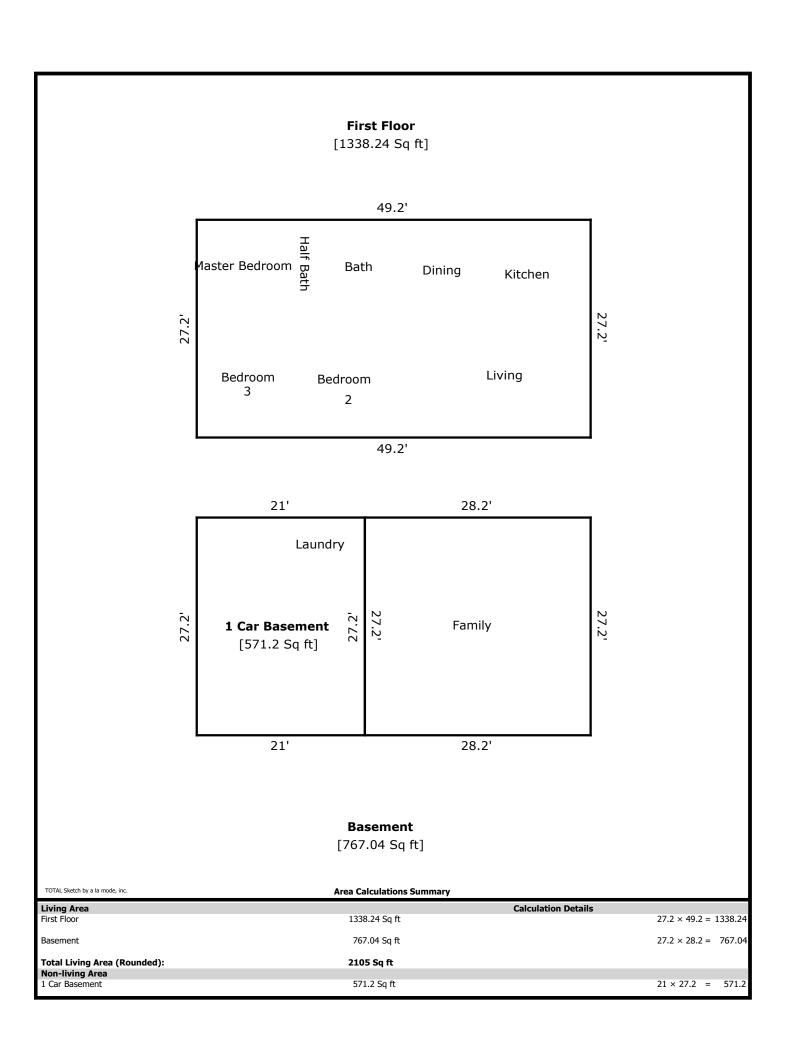

5717 Melstone- 2105 sq ft

1st Level- 1338 sq ft

Living 18 x 14 Kitchen/Dining 23 x 10 Bed 2 11 x 10 Bath 11 x 4 Bed 3 11 x 13 Master Bed 10 x 14 Half Bath 5 x 5

Basement- 767 sq ft

Family 25 x 17

| Signature                                         | Signature                  |
|---------------------------------------------------|----------------------------|
| Name Jeremy Skalet                                | Name                       |
| Date Signed                                       | Date Signed                |
| State Certification # <u>3215</u> State <u>TN</u> | State Certification #State |
| Or State License # State                          | Or State License # State   |