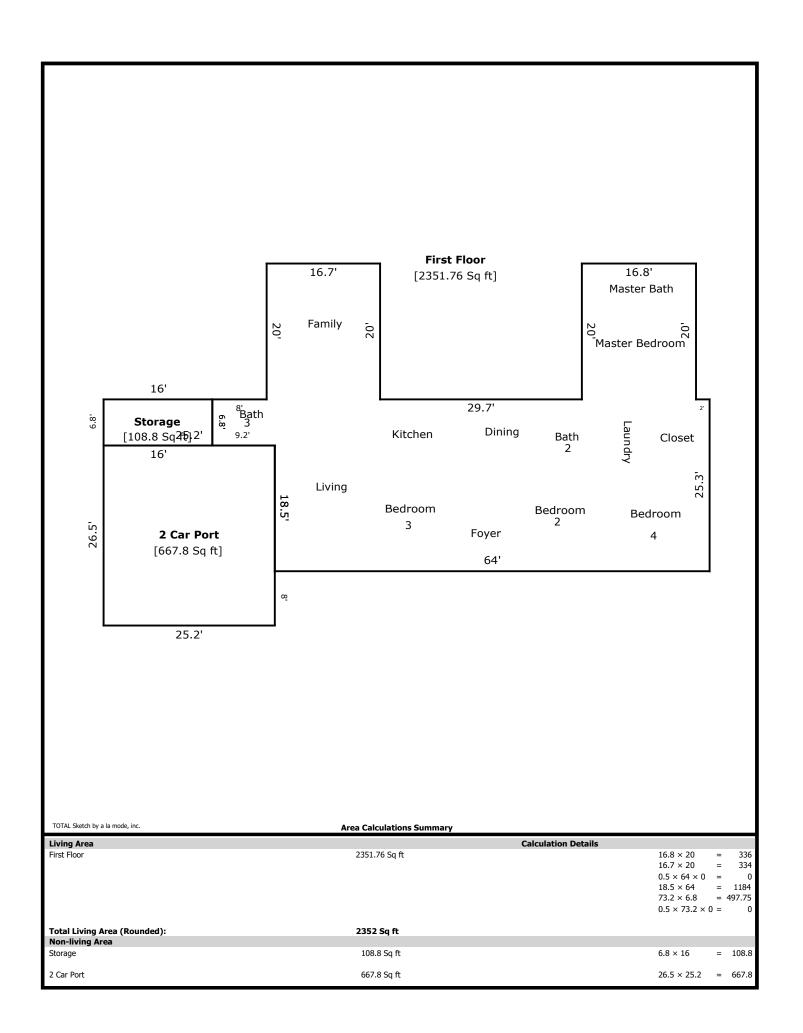

#### 2800 Williams Ferry- 2352 sq ft

Bed 2 12 x 12 Bed 3 13 x 12 Kitchen/Dining 22 x 12 Bath 2 7 x 5 Bed 4 11 x 11 Laundry 8 x 4 Master Closet 11 x 8 Master Bed 15 x 11 Master Bed 13 x 11
Master Bath 13 x 7
Living 23 x 12
Family 19 x 15
Bath 3 8 x 5

## **Building Sketch**

| Borrower         | Dustin Marsh           |               |          |                |
|------------------|------------------------|---------------|----------|----------------|
| Property Address | 2800 Williams Ferry    |               |          |                |
| City             | Lenoir City            | County Loudon | State TN | Zip Code 37932 |
| Lender/Client    | The Holli McCray Group |               |          |                |