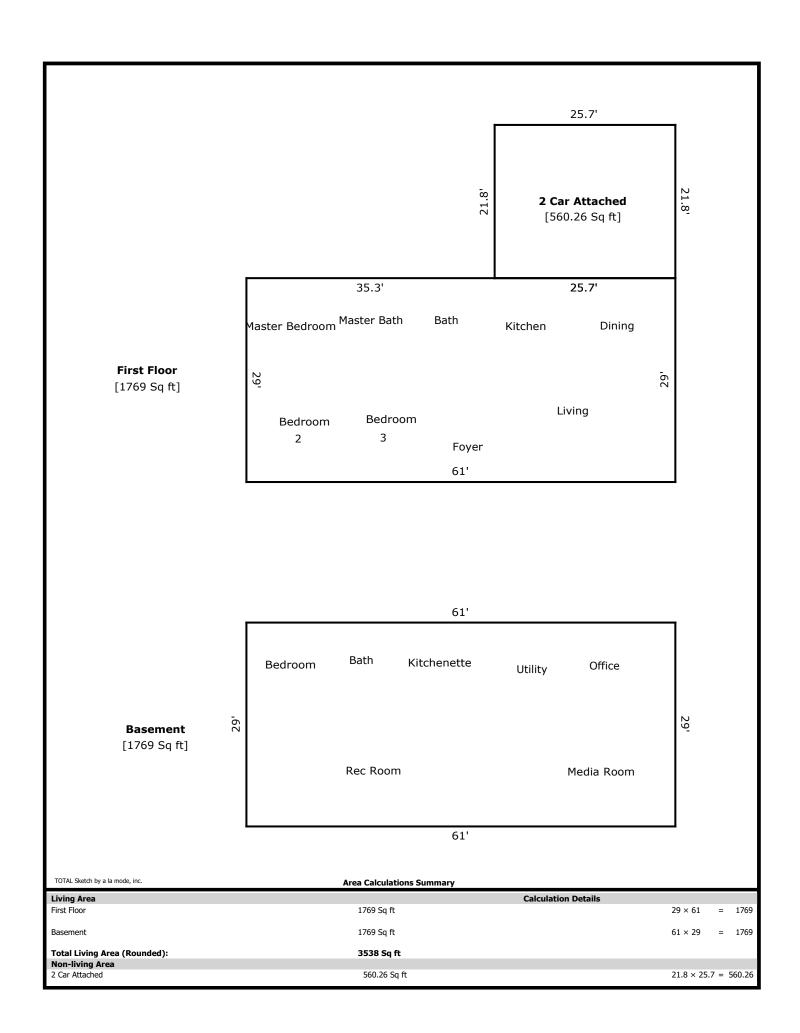

## 2525 Tipton Station- 3538

1st Level- 1769 sq ft

Living 24 x 15 Dining 11 x 12 Kitchen 16 x 11 Bath 11 x 7 Master Bed 12 x 15 Master Bath 5 x 7 Bed 2 11 x 11 Bed 3 11 x 12

Basement- 1769 sq ft

Office 13 x 11 Media 23 x 15 Kitchenette 17 x 11 Bed 13 x 11 Bath 6 x 7 Rec 26 x 15

## **Building Sketch**

| Borrower         | Courtney Reiter        |        |      |       |    |          |       |  |
|------------------|------------------------|--------|------|-------|----|----------|-------|--|
| Property Address | 2525 Tipton Station    |        |      |       |    |          |       |  |
| City             | Knoxville              | County | Knox | State | TN | Zip Code | 37932 |  |
| Lender/Client    | The Holli McCray Group |        |      |       |    |          |       |  |