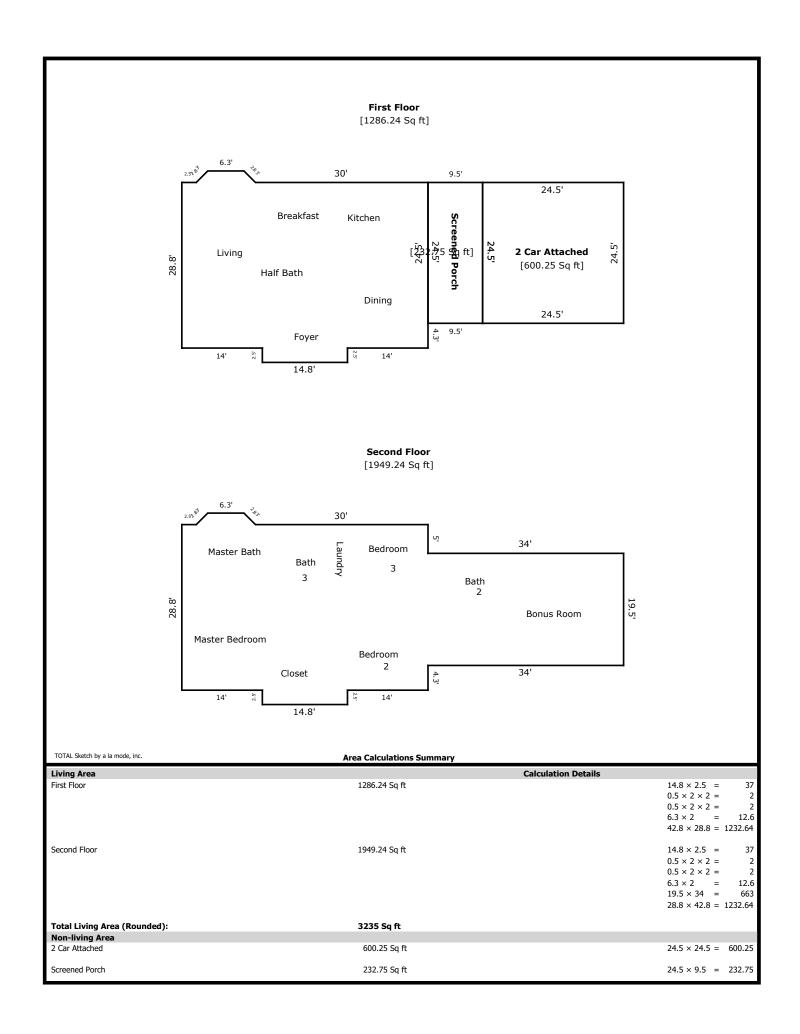

111 Amanda- 3235 sq ft

1st Level- 1286 sq ft

Living 29 x 13 Half Bath 7 x 4 **Dining 13 x 13** Kitchen/Breakfast 27 x 14

2nd Level- 1949 sq ft

Bonus 28 x 15 Bath 2 10 x 5 Bed 2 14 x 12 Bed 3 14 x 11 Bath 3 11 x 7 Master Bed 13 x 19 Master Bath 15 x 10 Master Closet 13 x 5