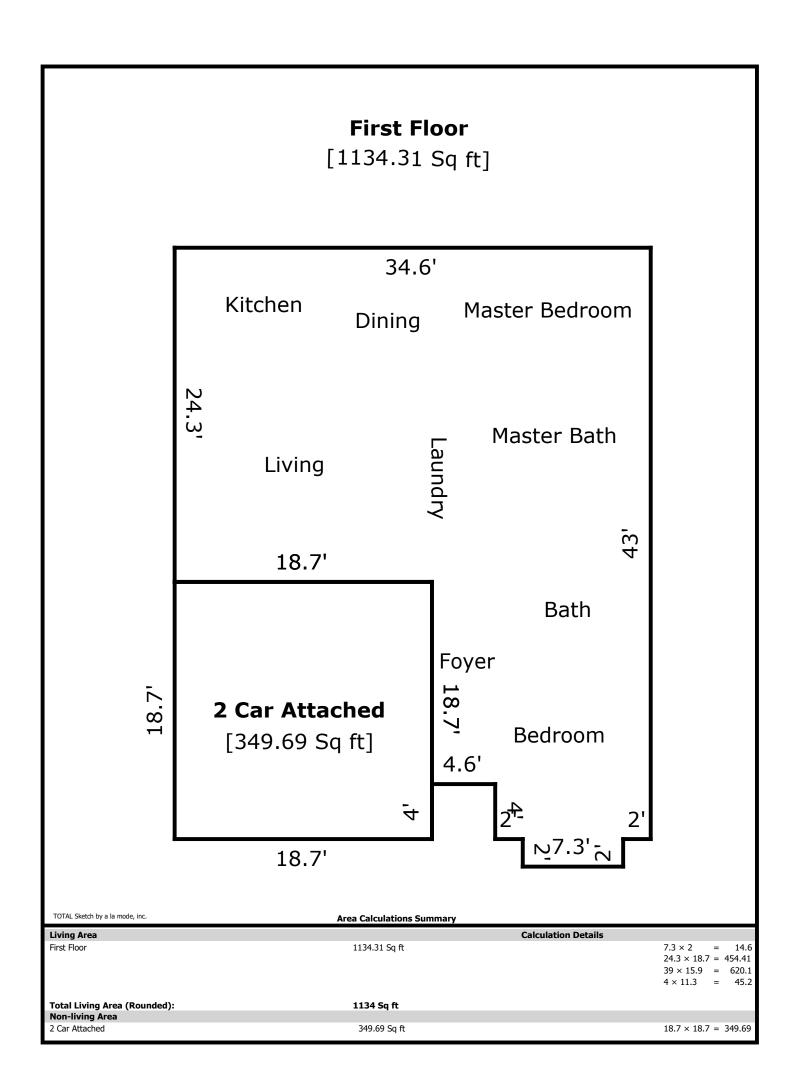

## 2118 Beacon Light- 1134 sq ft

Bed 12 x 12 Bath 10 x 5 Living 13 x 17 Kitchen 10 x 10 Dining 10 x 10 Master Bed 13 x 14 Master Bath 11 x 5

| Signature                  |          | Signature             |         |
|----------------------------|----------|-----------------------|---------|
| Name Jeremy Skalet         |          | Name                  |         |
| Date Signed                |          | Date Signed           |         |
| State Certification # 3215 | State TN | State Certification # | State _ |
| Or State License #         | State    | Or State License #    | State   |

## **Building Sketch**

| Borrower         | n/a                    |        |      |       |    |          |       |  |
|------------------|------------------------|--------|------|-------|----|----------|-------|--|
| Property Address | 2118 Beacon Light Way  |        |      |       |    |          |       |  |
| City             | Knoxville              | County | Knox | State | TN | Zip Code | 37932 |  |
| Lender/Client    | The Holli McCray Group |        |      |       |    |          |       |  |