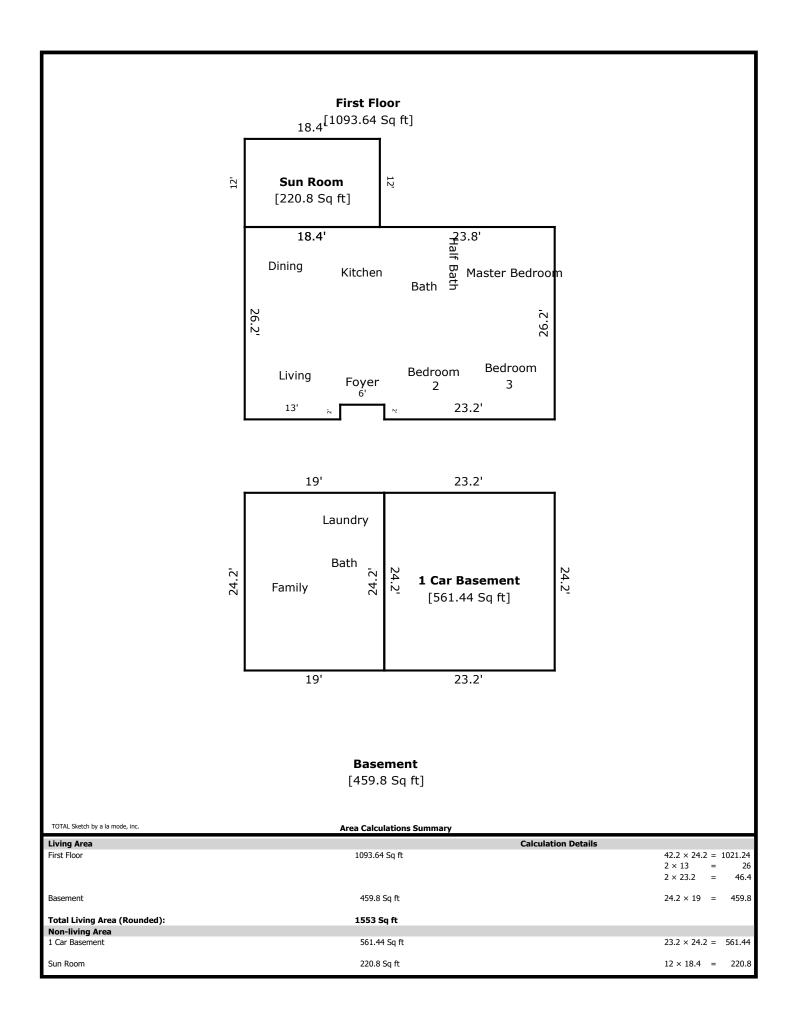

7208 Periwinkle - 1553 sq ft

1st Level- 1093 sq ft

Living 12 x 13
Dining 12 x 9
Kitchen 12 x 8
Bath 11 x 5
Master Bed 12 x 13
Half Bath 5 x 5
Bed 2 10 x 10
Bed 3 13 x 10

Basement- 460 sq ft

Laundry/Bath 10 x 6 Family 22 x 11

Sun Room- 221 sq ft (If this space is heated and cooled, add to total finished space. I could not find a vent in the room)

| Signature                  |          | Signature             |       |
|----------------------------|----------|-----------------------|-------|
| Name Jeremy Skalet         |          | Name                  |       |
| Date Signed                |          | Date Signed           |       |
| State Certification # 3215 | State TN | State Certification # | State |
| Or State License #         | State    | Or State License #    | State |

#### **Building Sketch**

| Borrower         | The Holli McCray Group |             |          |                |
|------------------|------------------------|-------------|----------|----------------|
| Property Address | 7208 Periwinkle        |             |          |                |
| City             | Knoxville              | County Knox | State TN | Zip Code 37932 |
| Lender/Client    | The Holli McCray Group |             |          |                |