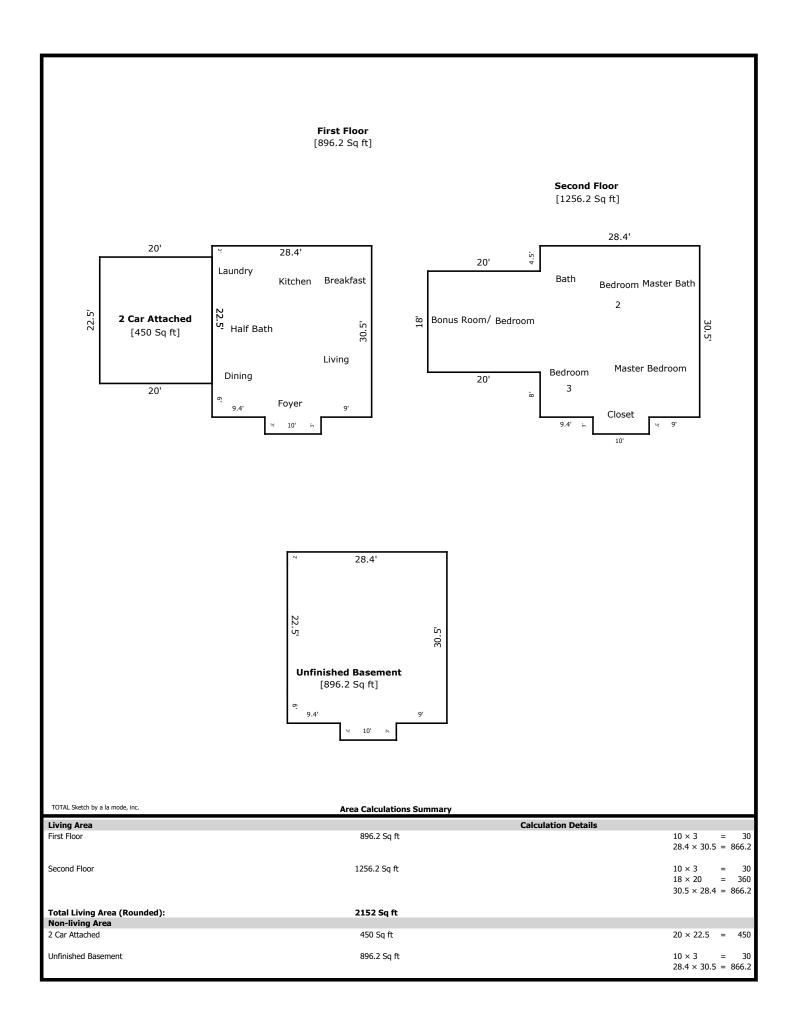

### 8133 Spring Haven- 2152 sq ft

1st Level- 896 sq ft

Living 12 x 18
Dining 11 x 12
Breakfast 11 x 9
Kitchen 11 x 15
Half Bath 5 x 5
Laundry 7 x 6

2nd Level- 1256 sq ft

Bonus/Bed 16 x 17 Bath 11 x 5 Bed 2 11 x 12 Bed 3 11 x 11 Master Bed 12 x 17 Master Bath 11 x 8

### **Building Sketch**

| Borrower         | The Holli McCray Group |        |      |       |    |          |       |  |
|------------------|------------------------|--------|------|-------|----|----------|-------|--|
| Property Address | 8133 Spring Haven      |        |      |       |    |          |       |  |
| City             | Knoxville              | County | Knox | State | TN | Zip Code | 37932 |  |
| Lender/Client    | The Holli McCray Group |        |      |       |    |          |       |  |