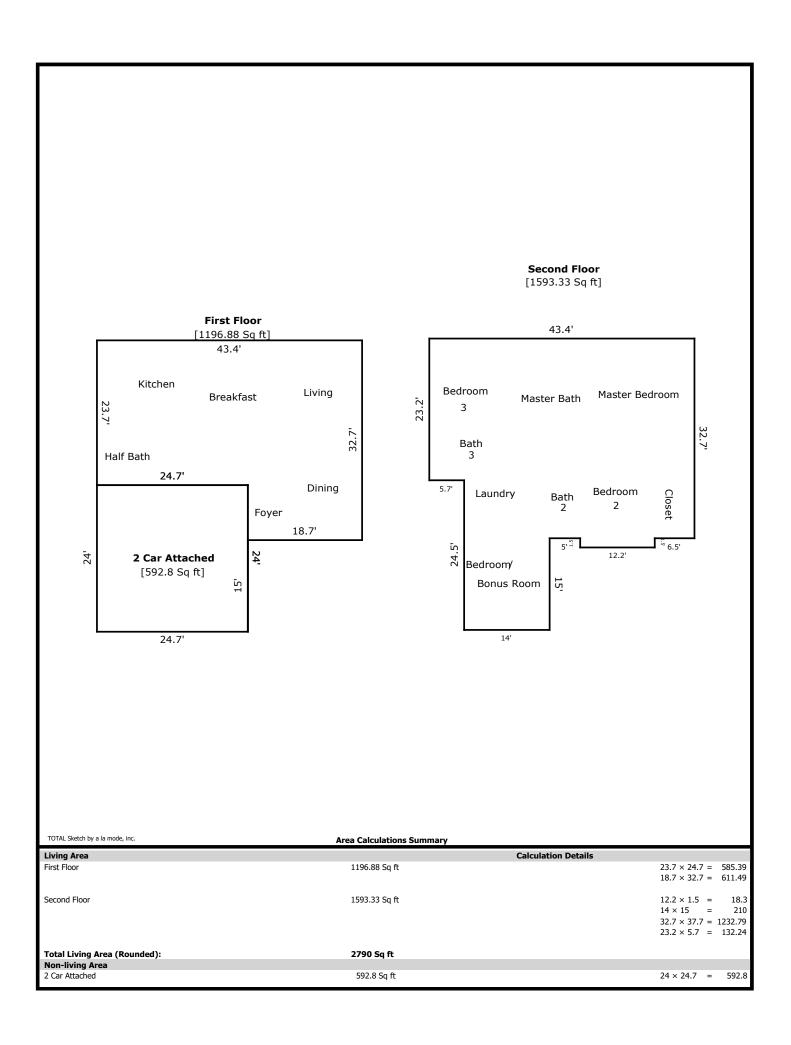

1670 Sugarfield- 2790 sq ft

1st Level- 1197 sq ft

Dining 11 x 14 Living 20 x 16 Kitchen/Breakfast 20 x 16 Half Bath 5 x 5

2nd Level- 1593 sq ft

Master Bed 14 x 16 Master Bath 11 x 10 Master Closet 15 x 6 Bed 2 13 x 12 Bath 2 8 x 5 Laundry 8 x 6 Bed/Bonus 14 x 13 Bath 3 6 x 8 Bed 3 13 x 13

### **Building Sketch**

| Borrower         | The Holli McCray Group |        |          |                |  |
|------------------|------------------------|--------|----------|----------------|--|
| Property Address | 1670 Sugarfield        |        |          |                |  |
| City             | Knoxville              | County | State TN | Zip Code 37932 |  |
| Lender/Client    | The Holli McCray Group |        |          |                |  |