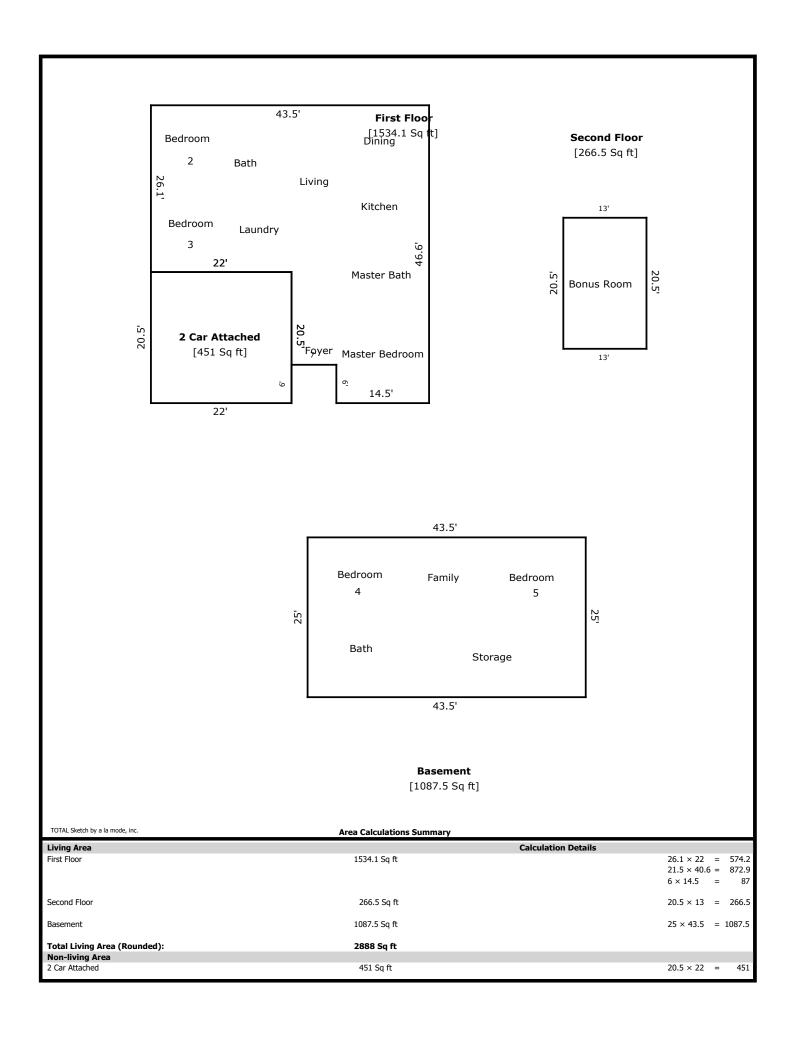

### **Building Sketch**

| Borrower         | Stuart McCullough      |               |          |                |  |
|------------------|------------------------|---------------|----------|----------------|--|
| Property Address | 362 Garnet Hill        |               |          |                |  |
| City             | Lenoir City            | County Loudon | State TN | Zip Code 37932 |  |
| Lender/Client    | The Holli McCray Group |               |          |                |  |