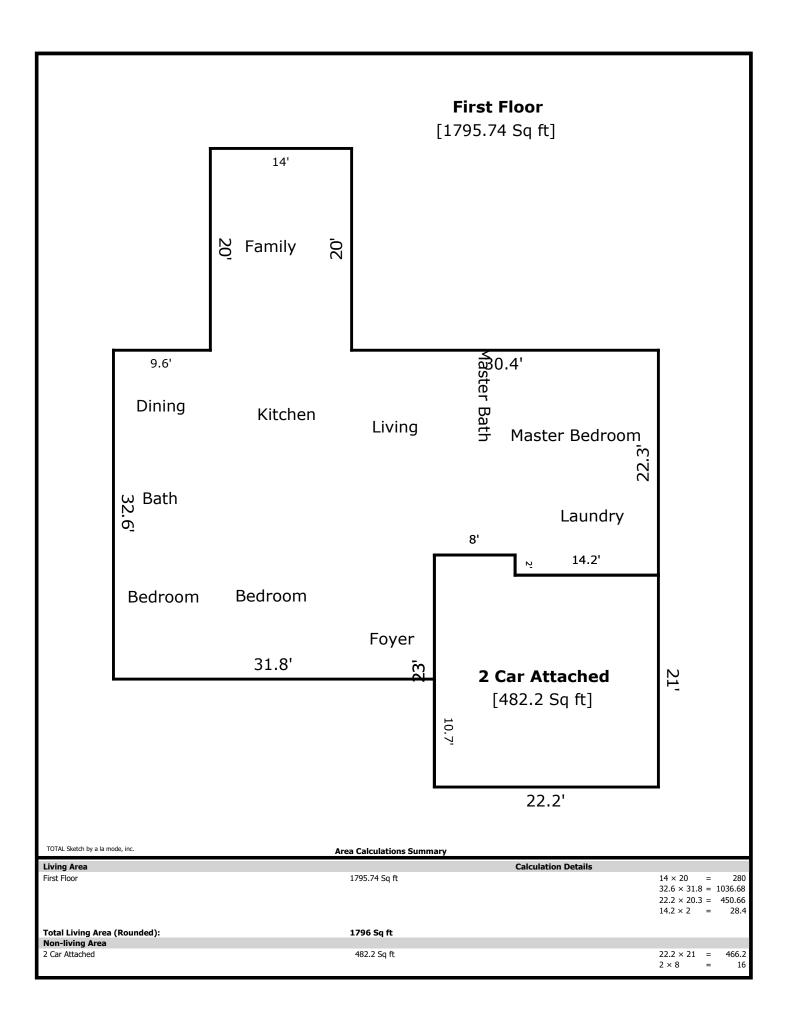

6630 Howard School- 1796 sq ft

Family 19 x 13 Living 14 x 19 Master Bed 15 x 13 Master Bath 8 x 5 Laundry 9 x 5 Bed 2 11 x 11 Bed 3 11 x 11 Bath 5 x 8 Kitchen/Dining 20 x 15

| Signature                         |          | Signature             |       |
|-----------------------------------|----------|-----------------------|-------|
| Name Jeremy Skalet                |          | Name                  |       |
| Date Signed                       |          | Date Signed           |       |
| State Certification # <u>3215</u> | State TN | State Certification # | State |
| Or State License #                | State    | Or State License #    | State |